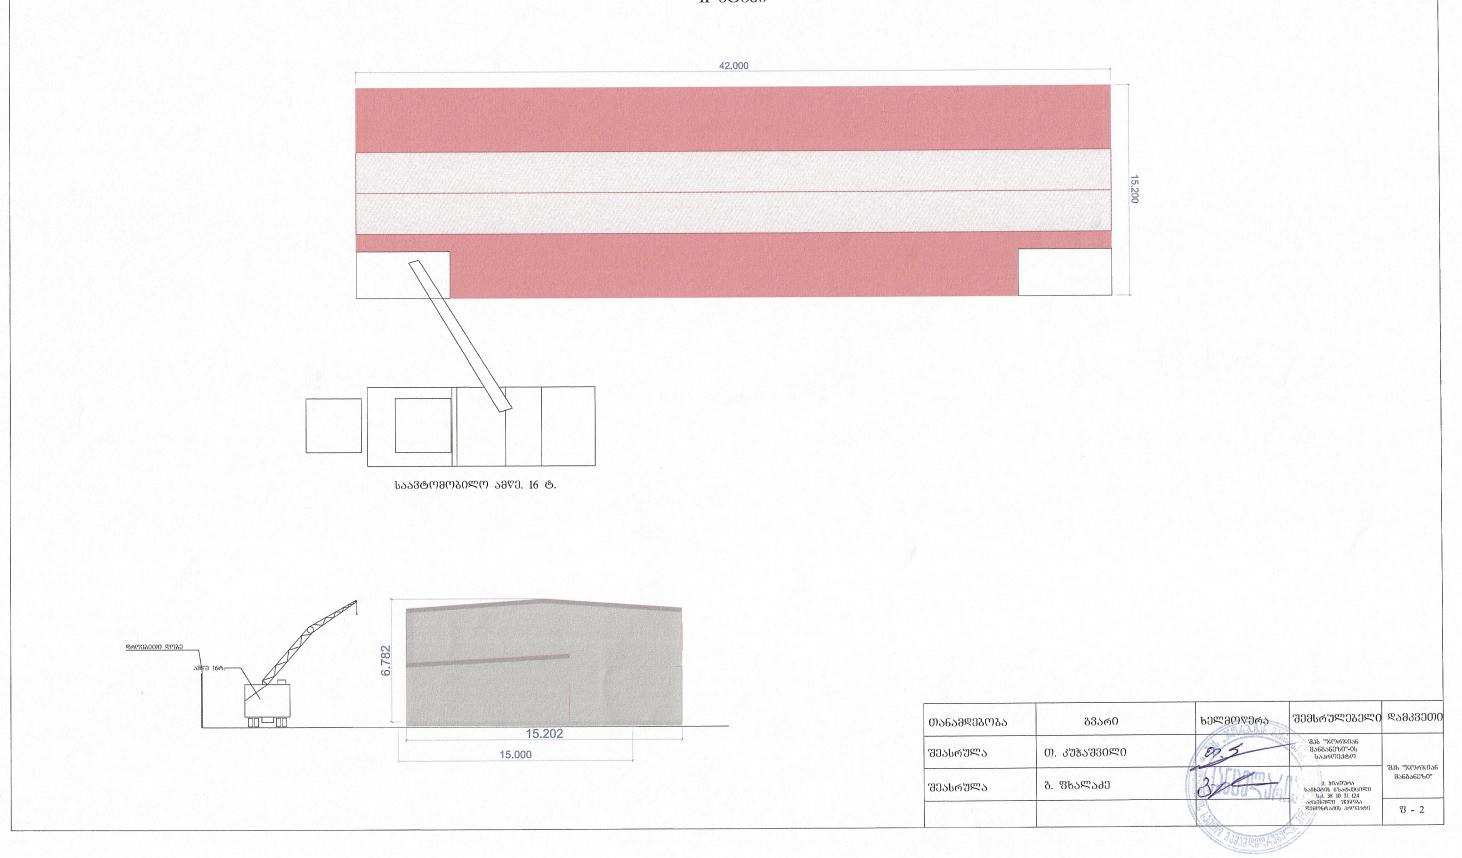

ᲐᲡᲔᲕᲔ ᲡᲮᲕᲐ ᲛᲔᲗᲝᲓᲣᲠ-ᲜᲝᲠᲛᲐᲢᲘᲣᲚᲘ ᲓᲐᲛᲮᲛᲐᲠᲔ ᲓᲝᲙᲣᲛᲔᲜᲢᲐᲪᲘᲘᲡ ᲡᲐᲤᲣᲫᲕᲔᲚᲖᲔ.

- 1. ᲡᲐᲦᲔᲛᲝᲜᲢᲐᲥᲝ ᲝᲑᲘᲔᲥᲢᲘᲡ ᲦᲐᲮᲐᲡᲘᲐᲗᲔᲑᲐ
- Ქ. ᲰᲘᲐᲗᲣᲠᲐᲨᲘ ᲡᲐᲩᲮᲔᲠᲘᲡ ᲒᲖᲐᲢᲙᲔᲪᲘᲚᲖᲔ ᲐᲠᲡᲔᲑᲣᲚᲘ ᲨᲔᲜᲝᲑᲐ (Ს.Კ. 38.10.31.124) ᲬᲐᲠᲛᲝᲐᲦᲒᲔᲜᲡ ᲡᲐᲬᲐᲠᲛᲝᲝ ᲓᲐᲜᲘᲨᲜᲣᲚᲔᲑᲘᲡ ᲜᲐᲒᲔᲑᲝᲑᲐᲡ: ᲡᲘᲛᲐᲦᲚᲔ Ნ.8Მ, ᲡᲘᲒᲠᲫᲔ 42.2Მ, ᲡᲘᲒᲐᲜᲔ 15.2Მ. ᲐᲦᲜᲘᲨᲜᲣᲚᲘ ᲨᲔᲜᲝᲑᲘᲡ ᲡᲐᲮᲣᲠᲐᲕᲘ ᲬᲐᲠᲛᲝᲓᲒᲔᲜᲘᲚᲘᲐ ᲑᲔᲢᲝᲜᲘᲡ ᲨᲘᲚᲔᲑᲘᲗ. ᲨᲔᲜᲝᲑᲐᲨᲘ ᲡᲐᲮᲣᲠᲐᲕᲘ ᲓᲐ ᲐᲡᲔᲕᲔ ᲡᲮᲕᲐ ᲡᲐᲬᲐᲠᲛᲝᲝ ᲓᲐᲜᲘᲨᲜᲣᲚᲔᲑᲘᲡ ᲡᲐᲰᲘᲠᲝᲔᲜᲘᲡᲐᲗᲕᲘᲡ ᲓᲐᲛᲝᲜᲢᲐᲥᲔᲑᲣᲚᲘᲐ ᲑᲔᲢᲝᲜᲘᲡ ᲨᲔᲠᲛᲔᲑᲘ.
- 2. ᲡᲐᲓᲔᲛᲝᲜᲢᲐᲥᲝ ᲡᲐᲛᲣᲨᲐᲝᲔᲑᲘᲡ ᲠᲘᲖᲘᲗᲝᲑᲐ, ᲔᲢᲐᲞᲔᲑᲘ ᲓᲐ ᲛᲔᲗᲝᲓᲔᲑᲘ
- Ქ. ᲰᲘᲐᲗᲣᲠᲘᲡ ᲡᲐᲩᲮᲔᲠᲘᲡ ᲒᲖᲐᲢᲙᲔᲪᲘᲚᲘᲡ Ს.Კ. 38 10 31 124 ᲨᲔᲜᲝᲑᲘᲡ ᲓᲔᲛᲝᲜᲢᲐᲥᲘ ᲨᲔᲡᲠᲣᲚᲓᲔᲡ ᲝᲠ ᲠᲘᲒᲐᲓ:

#### 3. ᲡᲐᲰᲘᲠᲝ ᲛᲐᲜᲥᲐᲜᲐ-ᲛᲔᲥᲐᲜᲘᲖᲛᲔᲑᲘ ᲓᲐ ᲢᲠᲐᲜᲡᲞᲝᲠᲢᲘ

- 1. ᲡᲐᲐᲕᲢᲝᲛᲝᲑᲘᲚᲝ ᲐᲛᲦᲔ 16Ტ. **-** 1 G.
- 2. ექსპამატორი 1.8 მ³ 1 G.
- 3. ᲛᲝᲫᲠᲐᲕᲘ ᲙᲝᲛᲞᲠᲔᲡᲝᲠᲘ **-** 1 G.

# 30º500 30º500 4090069910 10%300 10%300 10%30

| ᲗᲐᲜᲐᲛᲓᲔ <b>Ბ</b> ᲝᲑᲐ | გვარ0                | <b>ხ</b> ელმოწერა | <b>ᲨᲔᲛᲡᲠᲣᲚᲔ</b> ᲑᲔᲚᲘ                                    | <b>%59333000</b>           |
|----------------------|----------------------|-------------------|---------------------------------------------------------|----------------------------|
| შეასრულა             | <b>の. 33%3330</b> ლ0 | On s              | ᲨᲙᲡ "%ᲝᲠ%ᲘᲐᲜ<br>ᲛᲐᲜᲒᲐᲜᲔᲖᲘ"-ᲘᲡ<br>ᲡᲐᲞᲠᲝᲔᲥᲫᲢᲝ             |                            |
| შეასრულა             | გ. ფხალაძე           | 2-36-6            | .d. ზიათშობ<br>საჩხმობს გზატძმმბლბ<br>ს.d. 38 10 31 124 | ᲨᲐᲡ "%ᲝᲠ%ᲘᲐ(<br>ᲛᲐᲜᲒᲐᲜᲔᲖᲘ" |
|                      |                      |                   | 2010050% 0 7050055<br>2010066500 3400060                | 8 - 6                      |