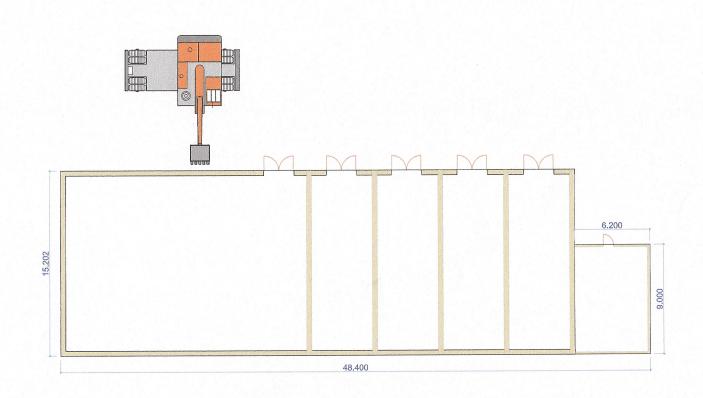

ᲐᲡᲔᲕᲔ ᲡᲮᲕᲐ ᲛᲔᲗᲝᲓᲣᲠ-ᲜᲝᲠᲛᲐᲢᲘᲣᲚᲘ ᲓᲐᲛᲮᲛᲐᲠᲔ ᲓᲝᲙᲣᲛᲔᲜᲢᲐᲪᲘᲘᲡ ᲡᲐᲤᲣᲫᲕᲔᲚᲖᲔ.

- 1. ᲡᲐᲦᲔᲛᲝᲜᲢᲐᲥᲝ ᲝᲑᲘᲔᲥᲢᲘᲡ ᲦᲐᲮᲐᲡᲘᲐᲗᲔᲑᲐ
- Ქ. ᲰᲘᲐᲗᲣᲠᲐᲨᲘ ᲡᲐᲩᲮᲔᲠᲘᲡ ᲒᲖᲐᲢᲙᲔᲪᲘᲚᲖᲔ ᲐᲠᲡᲔᲑᲣᲚᲘ ᲨᲔᲜᲝᲑᲐ (Ს.Კ. 38.10.31.124) ᲬᲐᲠᲛᲝᲐᲦᲒᲔᲜᲡ ᲡᲐᲬᲐᲠᲛᲝᲝ ᲓᲐᲜᲘᲨᲜᲣᲚᲔᲑᲘᲡ ᲜᲐᲒᲔᲑᲝᲑᲐᲡ: ᲡᲘᲛᲐᲦᲚᲔ Ნ.8Მ, ᲡᲘᲒᲠᲫᲔ 42.2Მ, ᲡᲘᲒᲐᲜᲔ 15.2Მ. ᲐᲦᲜᲘᲨᲜᲣᲚᲘ ᲨᲔᲜᲝᲑᲘᲡ ᲡᲐᲮᲣᲠᲐᲕᲘ ᲬᲐᲠᲛᲝᲓᲒᲔᲜᲘᲚᲘᲐ ᲑᲔᲢᲝᲜᲘᲡ ᲨᲘᲚᲔᲑᲘᲗ. ᲨᲔᲜᲝᲑᲐᲨᲘ ᲡᲐᲮᲣᲠᲐᲕᲘ ᲓᲐ ᲐᲡᲔᲕᲔ ᲡᲮᲕᲐ ᲡᲐᲬᲐᲠᲛᲝᲝ ᲓᲐᲜᲘᲨᲜᲣᲚᲔᲑᲘᲡ ᲡᲐᲰᲘᲠᲝᲔᲜᲘᲡᲐᲗᲕᲘᲡ ᲓᲐᲛᲝᲜᲢᲐᲥᲔᲑᲣᲚᲘᲐ ᲑᲔᲢᲝᲜᲘᲡ ᲨᲔᲠᲛᲔᲑᲘ.
- 2. ᲡᲐᲓᲔᲛᲝᲜᲢᲐᲥᲝ ᲡᲐᲛᲣᲨᲐᲝᲔᲑᲘᲡ ᲠᲘᲖᲘᲗᲝᲑᲐ, ᲔᲢᲐᲞᲔᲑᲘ ᲓᲐ ᲛᲔᲗᲝᲓᲔᲑᲘ
- Ქ. ᲰᲘᲐᲗᲣᲠᲘᲡ ᲡᲐᲩᲮᲔᲠᲘᲡ ᲒᲖᲐᲢᲙᲔᲪᲘᲚᲘᲡ Ს.Კ. 38 10 31 124 ᲨᲔᲜᲝᲑᲘᲡ ᲓᲔᲛᲝᲜᲢᲐᲥᲘ ᲨᲔᲡᲠᲣᲚᲓᲔᲡ ᲝᲠ ᲠᲘᲒᲐᲓ: