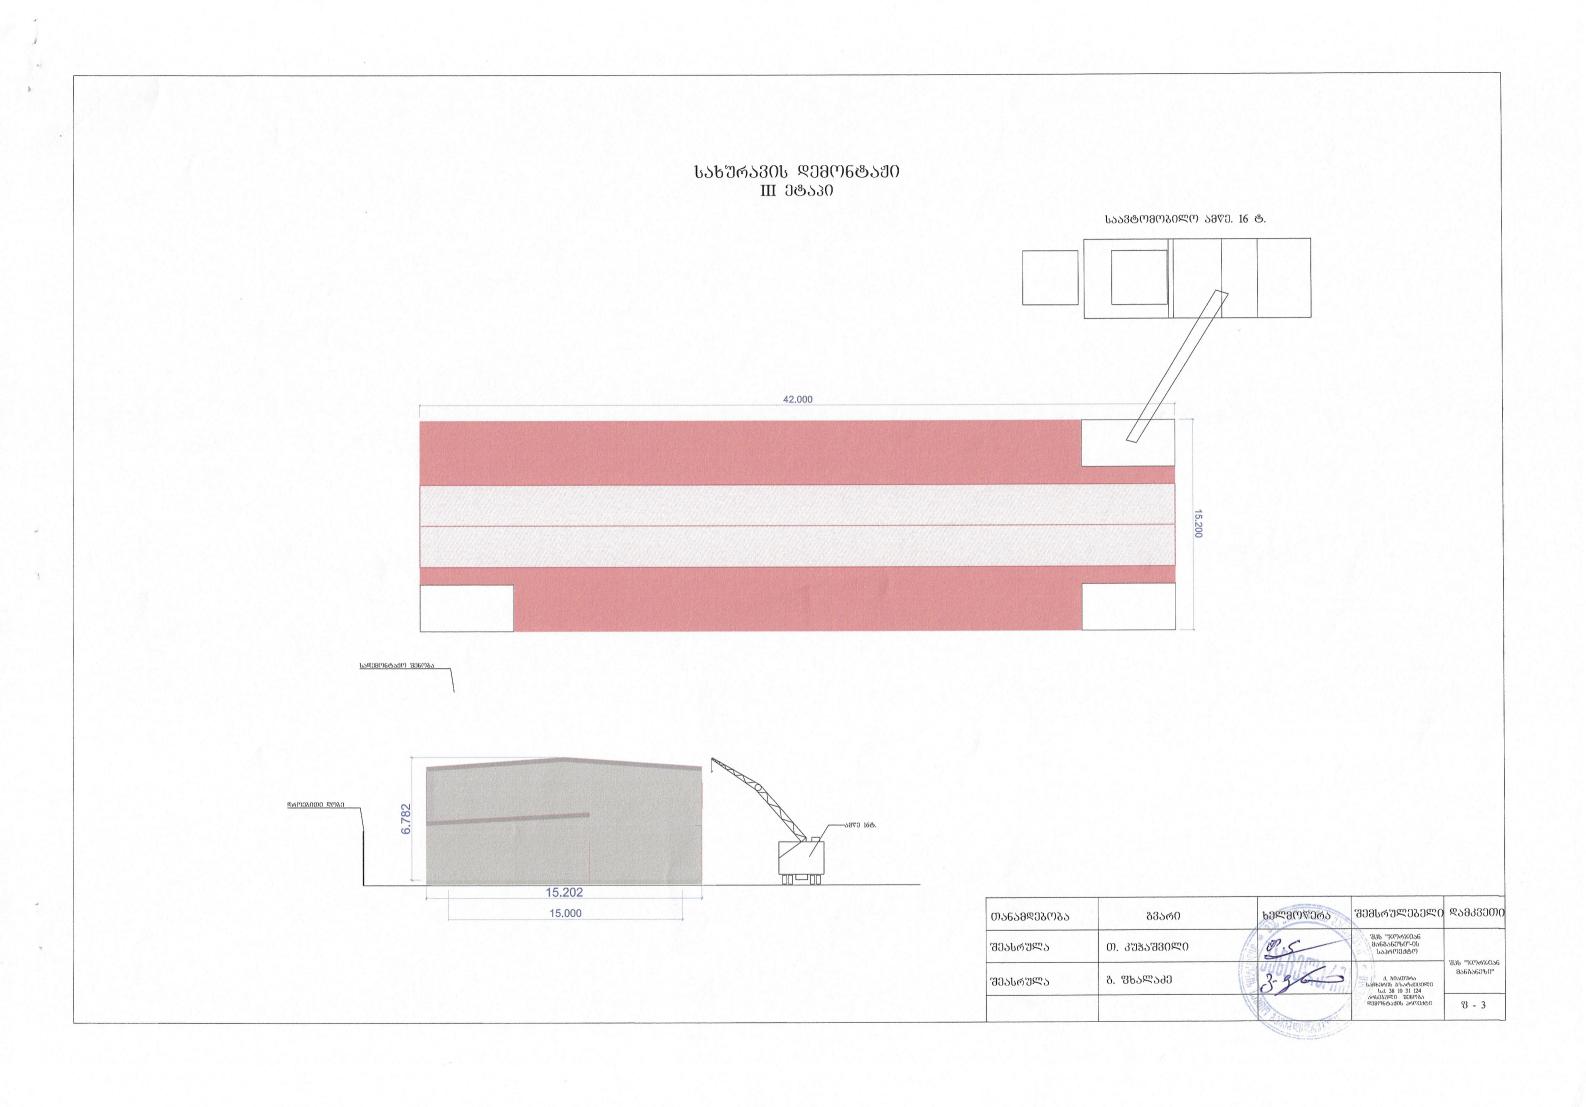

## ᲙᲔᲓᲚᲔᲑᲘᲡ ᲙᲔᲓᲚᲔᲑᲘᲡ ᲓᲔᲛᲝᲜᲢᲐᲟᲘ I ᲔᲢᲐᲞᲘ

| ᲗᲐᲜᲐᲛᲓᲔᲑᲝᲑᲐ | გვარ0                     | <b>ᲮᲔᲚᲛ</b> ᲝᲓᲔᲠᲐ | ᲨᲔᲛᲡᲠᲣᲚᲔᲑᲔᲚᲘ                                           | <b>%5933300</b> 0             |
|-------------|---------------------------|-------------------|--------------------------------------------------------|-------------------------------|
| შეასრულა    | თ. კუ <del>გ</del> აუვილი | ON STORE          | 'შკს "%ᲝᲠ%ᲘᲐᲜ<br>8ᲐᲜᲒᲐᲜᲔᲖᲘ"-ᲘᲡ<br>ᲡᲐᲞᲠᲝᲔᲥᲥᲢᲝ           |                               |
| შეასრულა    | გ. ფხალაძე                | 3.36              | ძ. გიათურა<br>საჩხერის ზზატპეცილი<br>ს.ძ. 38-10-31-124 | #31 "%(7)4%0.56<br>8568560%0" |
|             |                           | 133 con 1939 C    | ᲐᲠᲡᲥᲒᲣᲚᲘ 'ᲛᲔᲜᲝᲑᲐ<br>ᲓᲔᲛᲝᲜᲢᲐᲥᲘᲡ ᲞᲠᲝᲔᲥᲢᲘ                 | 8 - 9                         |