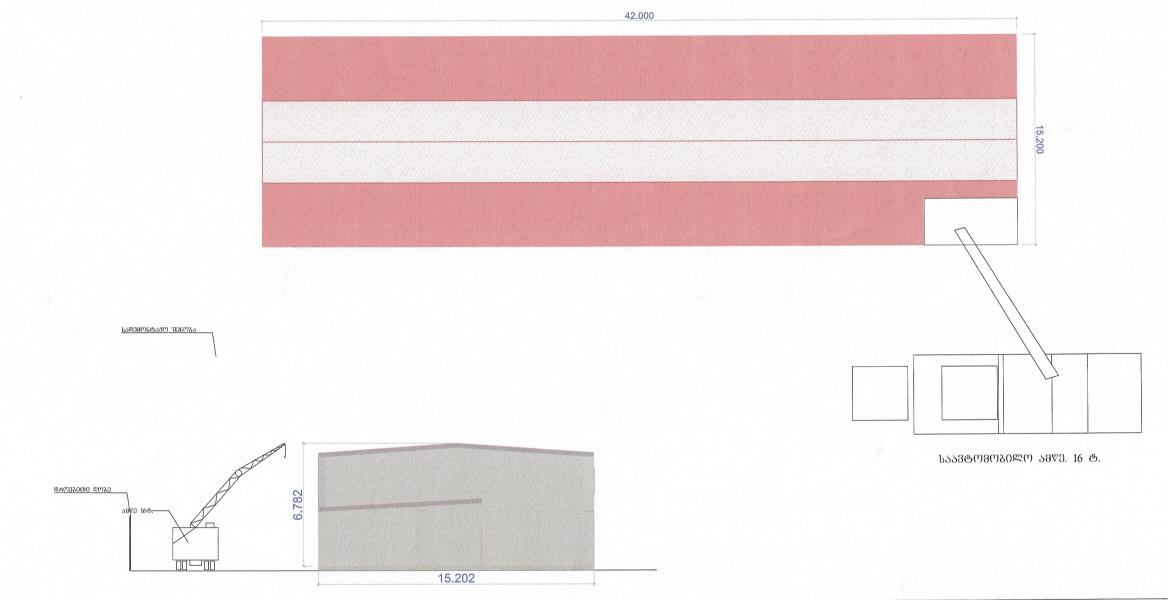

ᲐᲡᲔᲕᲔ ᲡᲮᲕᲐ ᲛᲔᲗᲝᲓᲣᲠ-ᲜᲝᲠᲛᲐᲢᲘᲣᲚᲘ ᲓᲐᲛᲮᲛᲐᲠᲔ ᲓᲝᲙᲣᲛᲔᲜᲢᲐᲪᲘᲘᲡ ᲡᲐᲤᲣᲫᲕᲔᲚᲖᲔ.

- 1. ᲡᲐᲦᲔᲛᲝᲜᲢᲐᲥᲝ ᲝᲑᲘᲔᲥᲢᲘᲡ ᲦᲐᲮᲐᲡᲘᲐᲗᲔᲑᲐ
- Ქ. ᲰᲘᲐᲗᲣᲠᲐᲨᲘ ᲡᲐᲩᲮᲔᲠᲘᲡ ᲒᲖᲐᲢᲙᲔᲪᲘᲚᲖᲔ ᲐᲠᲡᲔᲑᲣᲚᲘ ᲨᲔᲜᲝᲑᲐ (Ს.Კ. 38.10.31.124) ᲬᲐᲠᲛᲝᲐᲦᲒᲔᲜᲡ ᲡᲐᲬᲐᲠᲛᲝᲝ ᲓᲐᲜᲘᲨᲜᲣᲚᲔᲑᲘᲡ ᲜᲐᲒᲔᲑᲝᲑᲐᲡ: ᲡᲘᲛᲐᲦᲚᲔ Ნ.8Მ, ᲡᲘᲒᲠᲫᲔ 42.2Მ, ᲡᲘᲒᲐᲜᲔ 15.2Მ. ᲐᲦᲜᲘᲨᲜᲣᲚᲘ ᲨᲔᲜᲝᲑᲘᲡ ᲡᲐᲮᲣᲠᲐᲕᲘ ᲬᲐᲠᲛᲝᲓᲒᲔᲜᲘᲚᲘᲐ ᲑᲔᲢᲝᲜᲘᲡ ᲨᲘᲚᲔᲑᲘᲗ. ᲨᲔᲜᲝᲑᲐᲨᲘ ᲡᲐᲮᲣᲠᲐᲕᲘ ᲓᲐ ᲐᲡᲔᲕᲔ ᲡᲮᲕᲐ ᲡᲐᲬᲐᲠᲛᲝᲝ ᲓᲐᲜᲘᲨᲜᲣᲚᲔᲑᲘᲡ ᲡᲐᲰᲘᲠᲝᲔᲜᲘᲡᲐᲗᲕᲘᲡ ᲓᲐᲛᲝᲜᲢᲐᲥᲔᲑᲣᲚᲘᲐ ᲑᲔᲢᲝᲜᲘᲡ ᲨᲔᲠᲛᲔᲑᲘ.
- 2. ᲡᲐᲓᲔᲛᲝᲜᲢᲐᲥᲝ ᲡᲐᲛᲣᲨᲐᲝᲔᲑᲘᲡ ᲠᲘᲖᲘᲗᲝᲑᲐ, ᲔᲢᲐᲞᲔᲑᲘ ᲓᲐ ᲛᲔᲗᲝᲓᲔᲑᲘ
- Ქ. ᲰᲘᲐᲗᲣᲠᲘᲡ ᲡᲐᲩᲮᲔᲠᲘᲡ ᲒᲖᲐᲢᲙᲔᲪᲘᲚᲘᲡ Ს.Კ. 38 10 31 124 ᲨᲔᲜᲝᲑᲘᲡ ᲓᲔᲛᲝᲜᲢᲐᲥᲘ ᲨᲔᲡᲠᲣᲚᲓᲔᲡ ᲝᲠ ᲠᲘᲒᲐᲓ:

#### 3. ᲡᲐᲰᲘᲠᲝ ᲛᲐᲜᲥᲐᲜᲐ-ᲛᲔᲥᲐᲜᲘᲖᲛᲔᲑᲘ ᲓᲐ ᲢᲠᲐᲜᲡᲞᲝᲠᲢᲘ

- 1. ᲡᲐᲐᲕᲢᲝᲛᲝᲑᲘᲚᲝ ᲐᲛᲦᲔ 16Ტ. **-** 1 G.
- 2. ექსპამატორი 1.8 მ³ 1 G.
- 3. ᲛᲝᲫᲠᲐᲕᲘ ᲙᲝᲛᲞᲠᲔᲡᲝᲠᲘ **-** 1 G.