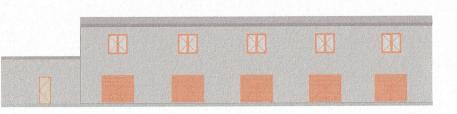

ᲐᲡᲔᲕᲔ ᲡᲮᲕᲐ ᲛᲔᲗᲝᲓᲣᲠ-ᲜᲝᲠᲛᲐᲢᲘᲣᲚᲘ ᲓᲐᲛᲮᲛᲐᲠᲔ ᲓᲝᲙᲣᲛᲔᲜᲢᲐᲪᲘᲘᲡ ᲡᲐᲤᲣᲫᲕᲔᲚᲖᲔ.

- 1. ᲡᲐᲦᲔᲛᲝᲜᲢᲐᲥᲝ ᲝᲑᲘᲔᲥᲢᲘᲡ ᲦᲐᲮᲐᲡᲘᲐᲗᲔᲑᲐ
- Ქ. ᲰᲘᲐᲗᲣᲠᲐᲨᲘ ᲡᲐᲩᲮᲔᲠᲘᲡ ᲒᲖᲐᲢᲙᲔᲪᲘᲚᲖᲔ ᲐᲠᲡᲔᲑᲣᲚᲘ ᲨᲔᲜᲝᲑᲐ (Ს.Კ. 38.10.31.124) ᲬᲐᲠᲛᲝᲐᲦᲒᲔᲜᲡ ᲡᲐᲬᲐᲠᲛᲝᲝ ᲓᲐᲜᲘᲨᲜᲣᲚᲔᲑᲘᲡ ᲜᲐᲒᲔᲑᲝᲑᲐᲡ: ᲡᲘᲛᲐᲦᲚᲔ Ნ.8Მ, ᲡᲘᲒᲠᲫᲔ 42.2Მ, ᲡᲘᲒᲐᲜᲔ 15.2Მ. ᲐᲦᲜᲘᲨᲜᲣᲚᲘ ᲨᲔᲜᲝᲑᲘᲡ ᲡᲐᲮᲣᲠᲐᲕᲘ ᲬᲐᲠᲛᲝᲓᲒᲔᲜᲘᲚᲘᲐ ᲑᲔᲢᲝᲜᲘᲡ ᲨᲘᲚᲔᲑᲘᲗ. ᲨᲔᲜᲝᲑᲐᲨᲘ ᲡᲐᲮᲣᲠᲐᲕᲘ ᲓᲐ ᲐᲡᲔᲕᲔ ᲡᲮᲕᲐ ᲡᲐᲬᲐᲠᲛᲝᲝ ᲓᲐᲜᲘᲨᲜᲣᲚᲔᲑᲘᲡ ᲡᲐᲰᲘᲠᲝᲔᲜᲘᲡᲐᲗᲕᲘᲡ ᲓᲐᲛᲝᲜᲢᲐᲥᲔᲑᲣᲚᲘᲐ ᲑᲔᲢᲝᲜᲘᲡ ᲨᲔᲠᲛᲔᲑᲘ.
- 2. ᲡᲐᲓᲔᲛᲝᲜᲢᲐᲥᲝ ᲡᲐᲛᲣᲨᲐᲝᲔᲑᲘᲡ ᲠᲘᲖᲘᲗᲝᲑᲐ, ᲔᲢᲐᲞᲔᲑᲘ ᲓᲐ ᲛᲔᲗᲝᲓᲔᲑᲘ
- Ქ. ᲰᲘᲐᲗᲣᲠᲘᲡ ᲡᲐᲩᲮᲔᲠᲘᲡ ᲒᲖᲐᲢᲙᲔᲪᲘᲚᲘᲡ Ს.Კ. 38 10 31 124 ᲨᲔᲜᲝᲑᲘᲡ ᲓᲔᲛᲝᲜᲢᲐᲥᲘ ᲨᲔᲡᲠᲣᲚᲓᲔᲡ ᲝᲠ ᲠᲘᲒᲐᲓ: