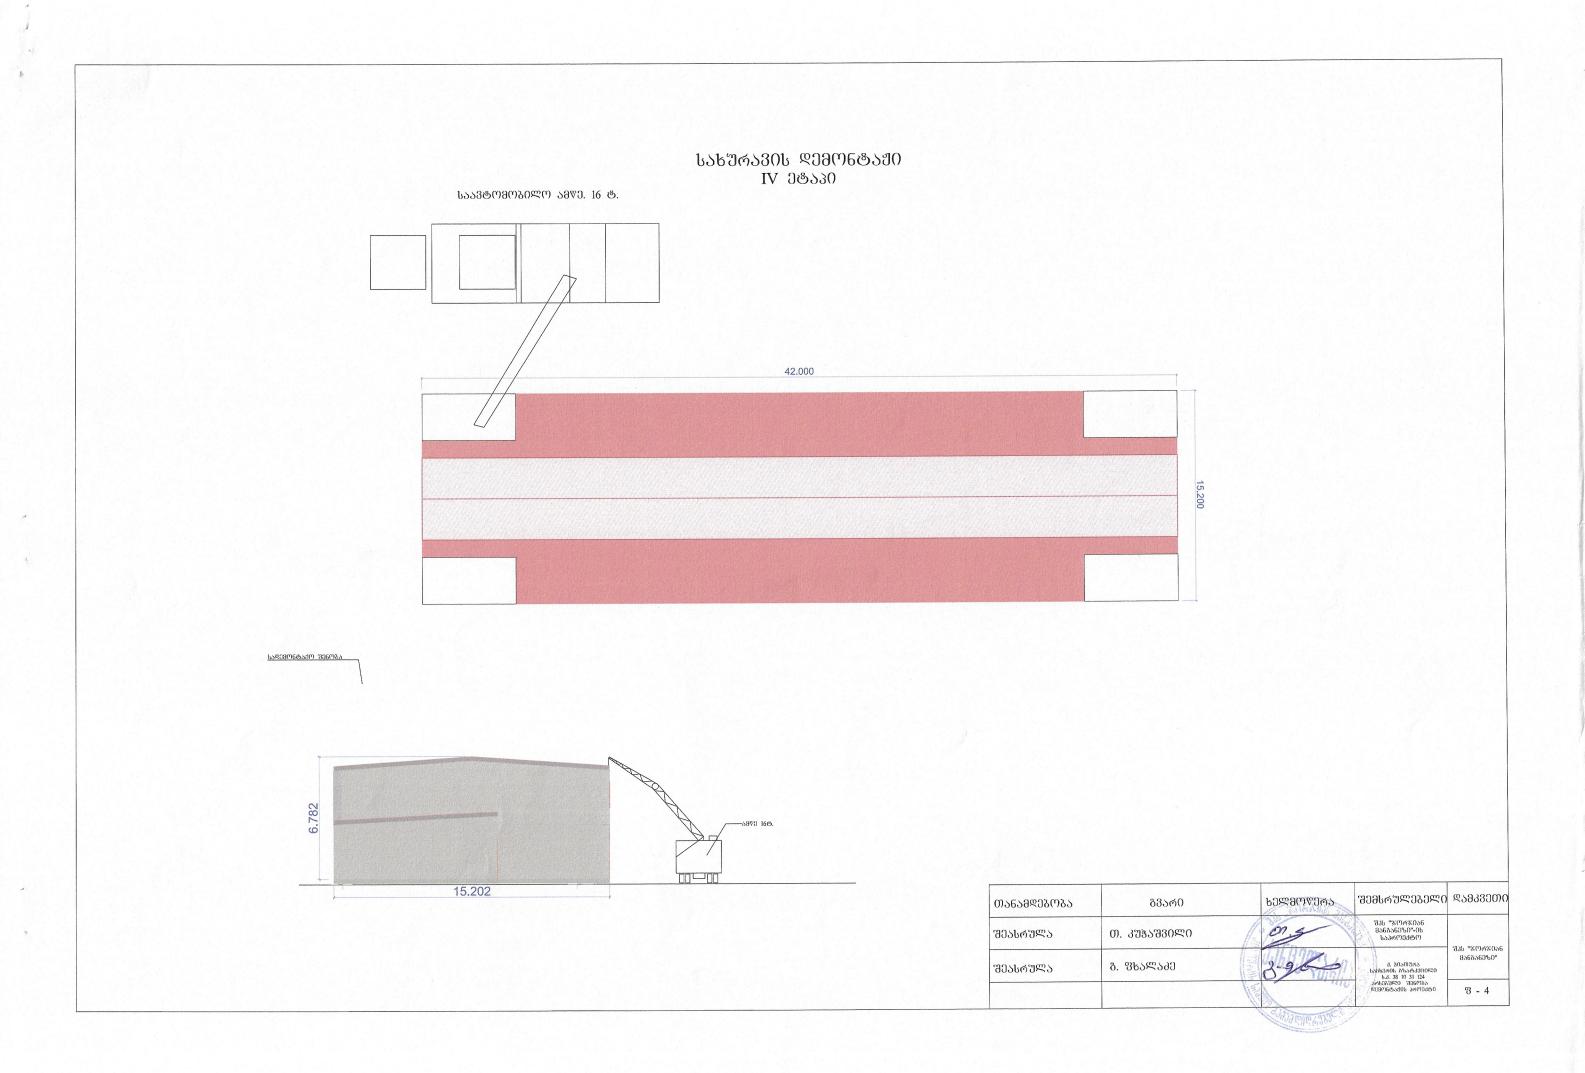

| ᲗᲐᲜᲐᲛᲓᲔᲑᲝᲑᲐ | გვარ0                | <b>ᲮᲔᲚᲛᲝ</b> ᲓᲔᲠᲐ | <b>ᲨᲔᲛᲡᲠᲣᲚᲔᲑᲔᲚ</b> Ი                                    | <b>%58333000</b>           |
|-------------|----------------------|-------------------|---------------------------------------------------------|----------------------------|
| შეასრულა    | თ. <u>კუ</u> ჰაუვილი | On Cham           | 'ᲛᲙᲡ, "%ᲝᲠ%ᲘᲐᲜ<br>ᲛᲐᲜᲒᲐᲜᲔᲖᲘ"-ᲘᲡ<br>ᲡᲐᲞᲠᲝᲔᲥᲢᲝ            |                            |
| შეასრულა    | გ. ფხალა <u></u> მე  | 336               | d. 30ა00შრბ<br>სანხმობს ბზატ3800©0<br>ს.პ. 38 10 31 124 | ᲨᲞᲡ "%ᲝᲠ%ᲔᲐᲜ<br>ᲛᲐᲜᲒᲐᲜᲔᲖᲘ" |
|             |                      |                   | ᲐᲠᲡᲔᲑᲣᲚᲘ 3ᲔᲜᲝᲑᲐ<br>ᲓᲔᲛᲝᲜᲢᲐᲥᲘᲡ ᲞᲠᲝᲔᲥᲢᲘ                   | গ - 12                     |