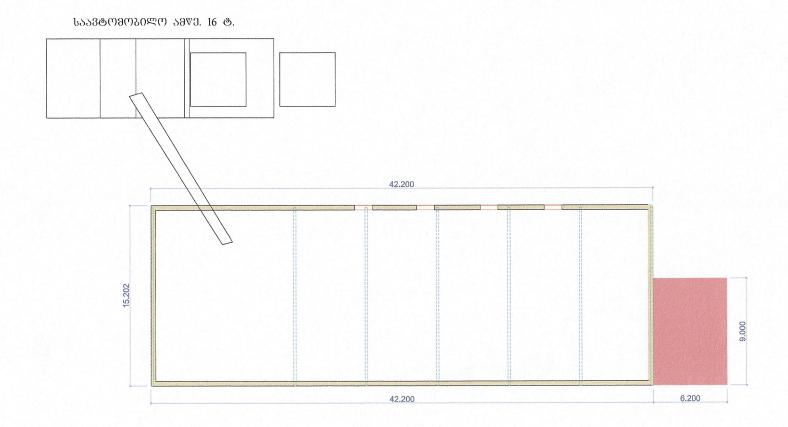

ᲐᲡᲔᲕᲔ ᲡᲮᲕᲐ ᲛᲔᲗᲝᲓᲣᲠ-ᲜᲝᲠᲛᲐᲢᲘᲣᲚᲘ ᲓᲐᲛᲮᲛᲐᲠᲔ ᲓᲝᲙᲣᲛᲔᲜᲢᲐᲪᲘᲘᲡ ᲡᲐᲤᲣᲫᲕᲔᲚᲖᲔ.

- 1. ᲡᲐᲦᲔᲛᲝᲜᲢᲐᲥᲝ ᲝᲑᲘᲔᲥᲢᲘᲡ ᲦᲐᲮᲐᲡᲘᲐᲗᲔᲑᲐ
- Ქ. ᲰᲘᲐᲗᲣᲠᲐᲨᲘ ᲡᲐᲩᲮᲔᲠᲘᲡ ᲒᲖᲐᲢᲙᲔᲪᲘᲚᲖᲔ ᲐᲠᲡᲔᲑᲣᲚᲘ ᲨᲔᲜᲝᲑᲐ (Ს.Კ. 38.10.31.124) ᲬᲐᲠᲛᲝᲐᲦᲒᲔᲜᲡ ᲡᲐᲬᲐᲠᲛᲝᲝ ᲓᲐᲜᲘᲨᲜᲣᲚᲔᲑᲘᲡ ᲜᲐᲒᲔᲑᲝᲑᲐᲡ: ᲡᲘᲛᲐᲦᲚᲔ Ნ.8Მ, ᲡᲘᲒᲠᲫᲔ 42.2Მ, ᲡᲘᲒᲐᲜᲔ 15.2Მ. ᲐᲦᲜᲘᲨᲜᲣᲚᲘ ᲨᲔᲜᲝᲑᲘᲡ ᲡᲐᲮᲣᲠᲐᲕᲘ ᲬᲐᲠᲛᲝᲓᲒᲔᲜᲘᲚᲘᲐ ᲑᲔᲢᲝᲜᲘᲡ ᲨᲘᲚᲔᲑᲘᲗ. ᲨᲔᲜᲝᲑᲐᲨᲘ ᲡᲐᲮᲣᲠᲐᲕᲘ ᲓᲐ ᲐᲡᲔᲕᲔ ᲡᲮᲕᲐ ᲡᲐᲬᲐᲠᲛᲝᲝ ᲓᲐᲜᲘᲨᲜᲣᲚᲔᲑᲘᲡ ᲡᲐᲰᲘᲠᲝᲔᲜᲘᲡᲐᲗᲕᲘᲡ ᲓᲐᲛᲝᲜᲢᲐᲥᲔᲑᲣᲚᲘᲐ ᲑᲔᲢᲝᲜᲘᲡ ᲨᲔᲠᲛᲔᲑᲘ.
- 2. ᲡᲐᲓᲔᲛᲝᲜᲢᲐᲥᲝ ᲡᲐᲛᲣᲨᲐᲝᲔᲑᲘᲡ ᲠᲘᲖᲘᲗᲝᲑᲐ, ᲔᲢᲐᲞᲔᲑᲘ ᲓᲐ ᲛᲔᲗᲝᲓᲔᲑᲘ
- Ქ. ᲰᲘᲐᲗᲣᲠᲘᲡ ᲡᲐᲩᲮᲔᲠᲘᲡ ᲒᲖᲐᲢᲙᲔᲪᲘᲚᲘᲡ Ს.Კ. 38 10 31 124 ᲨᲔᲜᲝᲑᲘᲡ ᲓᲔᲛᲝᲜᲢᲐᲥᲘ ᲨᲔᲡᲠᲣᲚᲓᲔᲡ ᲝᲠ ᲠᲘᲒᲐᲓ: