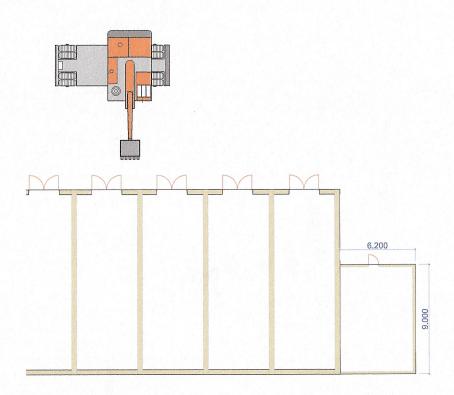

ᲐᲡᲔᲕᲔ ᲡᲮᲕᲐ ᲛᲔᲗᲝᲓᲣᲠ-ᲜᲝᲠᲛᲐᲢᲘᲣᲚᲘ ᲓᲐᲛᲮᲛᲐᲠᲔ ᲓᲝᲙᲣᲛᲔᲜᲢᲐᲪᲘᲘᲡ ᲡᲐᲤᲣᲫᲕᲔᲚᲖᲔ.

- 1. ᲡᲐᲦᲔᲛᲝᲜᲢᲐᲥᲝ ᲝᲑᲘᲔᲥᲢᲘᲡ ᲦᲐᲮᲐᲡᲘᲐᲗᲔᲑᲐ
- Ქ. ᲰᲘᲐᲗᲣᲠᲐᲨᲘ ᲡᲐᲩᲮᲔᲠᲘᲡ ᲒᲖᲐᲢᲙᲔᲪᲘᲚᲖᲔ ᲐᲠᲡᲔᲑᲣᲚᲘ ᲨᲔᲜᲝᲑᲐ (Ს.Კ. 38.10.31.124) ᲬᲐᲠᲛᲝᲐᲦᲒᲔᲜᲡ ᲡᲐᲬᲐᲠᲛᲝᲝ ᲓᲐᲜᲘᲨᲜᲣᲚᲔᲑᲘᲡ ᲜᲐᲒᲔᲑᲝᲑᲐᲡ: ᲡᲘᲛᲐᲦᲚᲔ Ნ.8Მ, ᲡᲘᲒᲠᲫᲔ 42.2Მ, ᲡᲘᲒᲐᲜᲔ 15.2Მ. ᲐᲦᲜᲘᲨᲜᲣᲚᲘ ᲨᲔᲜᲝᲑᲘᲡ ᲡᲐᲮᲣᲠᲐᲕᲘ ᲬᲐᲠᲛᲝᲓᲒᲔᲜᲘᲚᲘᲐ ᲑᲔᲢᲝᲜᲘᲡ ᲨᲘᲚᲔᲑᲘᲗ. ᲨᲔᲜᲝᲑᲐᲨᲘ ᲡᲐᲮᲣᲠᲐᲕᲘ ᲓᲐ ᲐᲡᲔᲕᲔ ᲡᲮᲕᲐ ᲡᲐᲬᲐᲠᲛᲝᲝ ᲓᲐᲜᲘᲨᲜᲣᲚᲔᲑᲘᲡ ᲡᲐᲰᲘᲠᲝᲔᲜᲘᲡᲐᲗᲕᲘᲡ ᲓᲐᲛᲝᲜᲢᲐᲥᲔᲑᲣᲚᲘᲐ ᲑᲔᲢᲝᲜᲘᲡ ᲨᲔᲠᲛᲔᲑᲘ.
- 2. ᲡᲐᲓᲔᲛᲝᲜᲢᲐᲥᲝ ᲡᲐᲛᲣᲨᲐᲝᲔᲑᲘᲡ ᲠᲘᲖᲘᲗᲝᲑᲐ, ᲔᲢᲐᲞᲔᲑᲘ ᲓᲐ ᲛᲔᲗᲝᲓᲔᲑᲘ
- Ქ. ᲰᲘᲐᲗᲣᲠᲘᲡ ᲡᲐᲩᲮᲔᲠᲘᲡ ᲒᲖᲐᲢᲙᲔᲪᲘᲚᲘᲡ Ს.Კ. 38 10 31 124 ᲨᲔᲜᲝᲑᲘᲡ ᲓᲔᲛᲝᲜᲢᲐᲥᲘ ᲨᲔᲡᲠᲣᲚᲓᲔᲡ ᲝᲠ ᲠᲘᲒᲐᲓ:

ᲓᲐᲘᲨᲐᲚᲝᲡ ᲔᲥᲡᲙᲐᲕᲐᲢᲝᲠᲘᲡ ᲒᲐᲛᲝᲧᲔᲜᲔᲑᲘᲗ.

ᲡᲐᲛᲨᲔᲜᲔᲑᲚᲝ ᲜᲐᲒᲕᲘᲡ ᲐᲦᲔᲑᲐ ᲓᲐ ᲒᲐᲢᲐᲜᲐ ᲮᲝᲠᲪᲘᲔᲚᲦᲔᲑᲐ ᲔᲥᲡᲙᲐᲕᲐᲢᲝᲠᲘᲡᲐ ᲓᲐ ᲐᲕᲢᲝᲗᲕᲘᲗᲛᲪᲚᲔᲚᲔᲑᲘᲡ ᲡᲐᲨᲣᲐᲚᲔᲑᲘᲗ.

ᲛᲔᲝᲠᲐᲓᲘ ᲒᲐᲛᲝᲧᲔᲜᲔᲑᲘᲡᲐᲗᲕᲘᲡ ᲕᲐᲠᲒᲘᲡᲘ ᲛᲐᲡᲐᲚᲔᲑᲘ ᲓᲐᲡᲐᲬᲧᲝᲑᲓᲔᲡ ᲛᲝᲔᲓᲐᲜᲖᲔ. ᲡᲐᲓᲔᲛᲝᲜᲢᲐᲟᲝ ᲡᲐᲛᲣᲨᲐᲝᲔᲑᲘᲡ ᲓᲠᲝᲡ ᲐᲛᲬᲔ ᲛᲝᲫᲠᲐᲝᲑᲡ ᲨᲔᲜᲝᲑᲘᲡ ᲙᲝᲜᲢᲣᲠᲘᲡ ᲒᲐᲡᲬᲕᲠᲘᲕ 4 Მ. ᲛᲐᲜᲫᲘᲚᲘᲡ ᲛᲝᲨᲝᲠᲔᲑᲘᲗ.