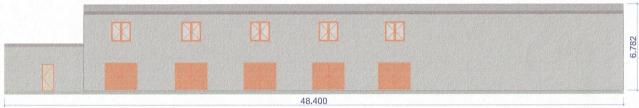

ᲐᲡᲔᲕᲔ ᲡᲮᲕᲐ ᲛᲔᲗᲝᲓᲣᲠ-ᲜᲝᲠᲛᲐᲢᲘᲣᲚᲘ ᲓᲐᲛᲮᲛᲐᲠᲔ ᲓᲝᲙᲣᲛᲔᲜᲢᲐᲪᲘᲘᲡ ᲡᲐᲤᲣᲫᲕᲔᲚᲖᲔ.

- 1. ᲡᲐᲦᲔᲛᲝᲜᲢᲐᲥᲝ ᲝᲑᲘᲔᲥᲢᲘᲡ ᲦᲐᲮᲐᲡᲘᲐᲗᲔᲑᲐ
- Ქ. ᲰᲘᲐᲗᲣᲠᲐᲨᲘ ᲡᲐᲩᲮᲔᲠᲘᲡ ᲒᲖᲐᲢᲙᲔᲪᲘᲚᲖᲔ ᲐᲠᲡᲔᲑᲣᲚᲘ ᲨᲔᲜᲝᲑᲐ (Ს.Კ. 38.10.31.124) ᲬᲐᲠᲛᲝᲐᲦᲒᲔᲜᲡ ᲡᲐᲬᲐᲠᲛᲝᲝ ᲓᲐᲜᲘᲨᲜᲣᲚᲔᲑᲘᲡ ᲜᲐᲒᲔᲑᲝᲑᲐᲡ: ᲡᲘᲛᲐᲦᲚᲔ Ნ.8Მ, ᲡᲘᲒᲠᲫᲔ 42.2Მ, ᲡᲘᲒᲐᲜᲔ 15.2Მ. ᲐᲦᲜᲘᲨᲜᲣᲚᲘ ᲨᲔᲜᲝᲑᲘᲡ ᲡᲐᲮᲣᲠᲐᲕᲘ ᲬᲐᲠᲛᲝᲓᲒᲔᲜᲘᲚᲘᲐ ᲑᲔᲢᲝᲜᲘᲡ ᲨᲘᲚᲔᲑᲘᲗ. ᲨᲔᲜᲝᲑᲐᲨᲘ ᲡᲐᲮᲣᲠᲐᲕᲘ ᲓᲐ ᲐᲡᲔᲕᲔ ᲡᲮᲕᲐ ᲡᲐᲬᲐᲠᲛᲝᲝ ᲓᲐᲜᲘᲨᲜᲣᲚᲔᲑᲘᲡ ᲡᲐᲰᲘᲠᲝᲔᲜᲘᲡᲐᲗᲕᲘᲡ ᲓᲐᲛᲝᲜᲢᲐᲥᲔᲑᲣᲚᲘᲐ ᲑᲔᲢᲝᲜᲘᲡ ᲨᲔᲠᲛᲔᲑᲘ.
- 2. ᲡᲐᲓᲔᲛᲝᲜᲢᲐᲥᲝ ᲡᲐᲛᲣᲨᲐᲝᲔᲑᲘᲡ ᲠᲘᲖᲘᲗᲝᲑᲐ, ᲔᲢᲐᲞᲔᲑᲘ ᲓᲐ ᲛᲔᲗᲝᲓᲔᲑᲘ
- Ქ. ᲰᲘᲐᲗᲣᲠᲘᲡ ᲡᲐᲩᲮᲔᲠᲘᲡ ᲒᲖᲐᲢᲙᲔᲪᲘᲚᲘᲡ Ს.Კ. 38 10 31 124 ᲨᲔᲜᲝᲑᲘᲡ ᲓᲔᲛᲝᲜᲢᲐᲥᲘ ᲨᲔᲡᲠᲣᲚᲓᲔᲡ ᲝᲠ ᲠᲘᲒᲐᲓ: